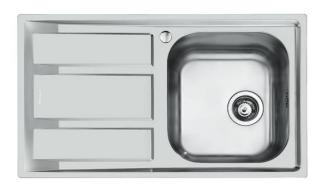

## **Sink FM Marine**

Tank on the right Kitchen Sinks Code: 1971 961

#### **DETAILS**

| Edge/Installation Type | Standard (8 mm Edge)                                            |
|------------------------|-----------------------------------------------------------------|
| Finish                 | Foster brushed                                                  |
| Material               | Stainless steel AISI 316                                        |
| Texture                | Foster brushed                                                  |
| Base                   | 45 cm                                                           |
| Dimensions             | 860x500 mm                                                      |
| Standard fittings      | Fixing hooks, gasket, drain, overflow and siphon, boxed packing |
| Mixer holes            | 1 standard hole - 2nd hole on request                           |
| Built-in hole          | 840 x 480 mm                                                    |

| Drainer                   | Yes                                                                                                                                                                                                                                                       |
|---------------------------|-----------------------------------------------------------------------------------------------------------------------------------------------------------------------------------------------------------------------------------------------------------|
| Width                     | 86 cm                                                                                                                                                                                                                                                     |
| Bowl dimension            | 362,5x400mm                                                                                                                                                                                                                                               |
| Number of bowls           | 1 bowl                                                                                                                                                                                                                                                    |
| Waste fitting             | 3,5" drain                                                                                                                                                                                                                                                |
| FEATURES                  |                                                                                                                                                                                                                                                           |
| 2nd / 3rd hole availaible | The sink can be customized with the execution on request of additional holes, usable for double-hole mixers, for remote controlled drains or for the installation of soap dispensers. The positions are marked on the drawings with dotted line holes.    |
| Added value               | Foster uses steel thicknesses higher than those used on average by other manufacturers. This is how, thanks to our long experience, we know how to make sinks of superior quality and with a better resistance to aging.                                  |
| Basket 3,5" waste fitting | The drain is equipped with a large 3.5" drain, with the practical basket cap that prevents the discharge of solid parts.                                                                                                                                  |
| Marine stainless steel    | The Marine collection of sinks and hobs uses AISI 316 stainless steel, a superior quality material and widely used in the marine industry, which guarantees the best resistance to the corrosive effects of acids contained in food, salt and detergents. |
| Sliding brackets          |                                                                                                                                                                                                                                                           |