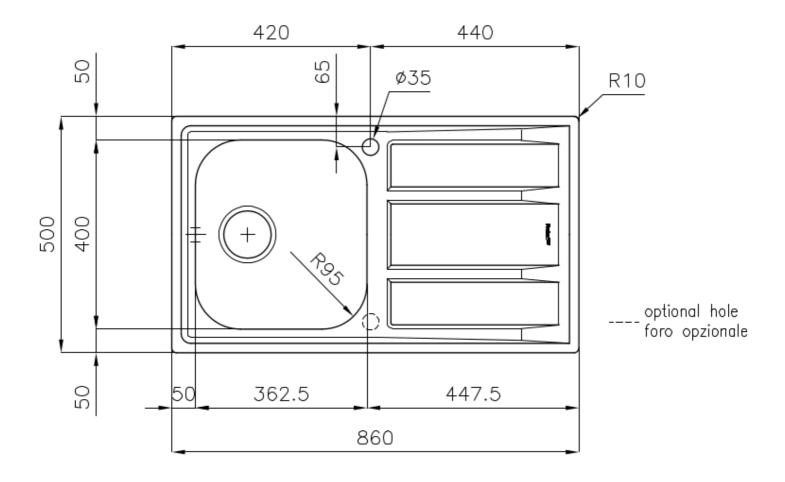

#### **DETAILS**

| Edge/Installation Type | Standard (8 mm Edge)                                            |
|------------------------|-----------------------------------------------------------------|
| Finish                 | Foster brushed                                                  |
| Material               | Stainless steel AISI 316                                        |
| Texture                | Foster brushed                                                  |
| Base                   | 45 cm                                                           |
| Dimensions             | 860x500 mm                                                      |
| Standard fittings      | Fixing hooks, gasket, drain, overflow and siphon, boxed packing |
| Mixer holes            | 1 standard hole - 2nd hole on request                           |
| Built-in hole          | 840 x 480 mm                                                    |

| Drainer                   | Yes                                                                                                                                                                                                                                                       |
|---------------------------|-----------------------------------------------------------------------------------------------------------------------------------------------------------------------------------------------------------------------------------------------------------|
| Width                     | 86 cm                                                                                                                                                                                                                                                     |
| Bowl dimension            | 362,5x400mm                                                                                                                                                                                                                                               |
| Number of bowls           | 1 bowl                                                                                                                                                                                                                                                    |
| Waste fitting             | 3,5" drain                                                                                                                                                                                                                                                |
| FEATURES                  |                                                                                                                                                                                                                                                           |
| 2nd / 3rd hole availaible | The sink can be customized with the execution on request of additional holes, usable for double-hole mixers, for remote controlled drains or for the installation of soap dispensers. The positions are marked on the drawings with dotted line holes.    |
| Added value               | Foster uses steel thicknesses higher than those used on average by other manufacturers. This is how, thanks to our long experience, we know how to make sinks of superior quality and with a better resistance to aging.                                  |
| Basket 3,5" waste fitting | The drain is equipped with a large 3.5" drain, with the practical basket cap that prevents the discharge of solid parts.                                                                                                                                  |
| Marine stainless steel    | The Marine collection of sinks and hobs uses AISI 316 stainless steel, a superior quality material and widely used in the marine industry, which guarantees the best resistance to the corrosive effects of acids contained in food, salt and detergents. |
| Sliding brackets          |                                                                                                                                                                                                                                                           |