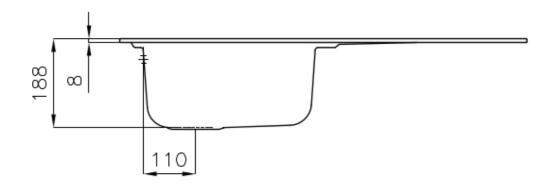

#### **DETAILS**

| Edge/Installation Type | Standard (8 mm Edge)                                            |
|------------------------|-----------------------------------------------------------------|
| Finish                 | Foster brushed                                                  |
| Material               | Stainless steel AISI 316                                        |
| Texture                | Foster brushed                                                  |
| Base                   | 45 cm                                                           |
| Dimensions             | 860x500 mm                                                      |
| Standard fittings      | Fixing hooks, gasket, drain, overflow and siphon, boxed packing |
| Mixer holes            | 1 standard hole - 2nd hole on request                           |
| Built-in hole          | 840 x 480 mm                                                    |